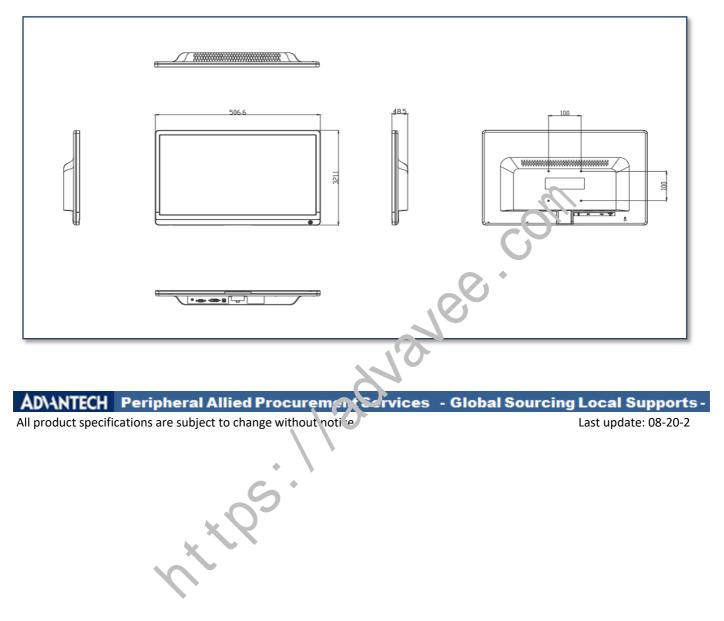

Setting, |
|             | 002                    | Color Temp, VGA/DVI, Recall, Auto Adjust              |
|             | Power Consumption      | 25W (typ) < 30W(MAX)                                  |
|             | Power Supply Accessory | Part Number : 96PSA-A60W12R1-1                        |
|             | (Optional)             | Description: Adapter AC to DC 100-240V 60W 12V        |
|             | EMC Compliance         | CE, FCC                                               |
|             |                        |                                                       |

AD\ANTECH Peripheral Allied Procurement Services - Global Sourcing Local Supports -All product specifications are subject to change without notice. Last update: 08-20-2015

# AMT-1021N-D25W1

### Drawing