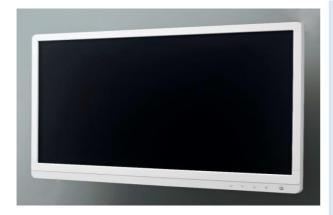

#### **Features**

- 21.5" TFT-LCD panel with LED backlight for 20% power saving and environment protection
- Stylish White with VESA Compatibility
- Dual Signal interface with VGA & DVI

S

- 0° C ~ 40° C range operating temperature
- Slim housing design and widescreen format
- Built-in speakers

#### Introduction

One of the most versatile monitor, AMT-1000, provides great picture quality with a built in power saving system. It's perfectly designed to fit with Advantech AMiS Computerized Medical Cart woodel Number AMiS-60 and AMiS-50.