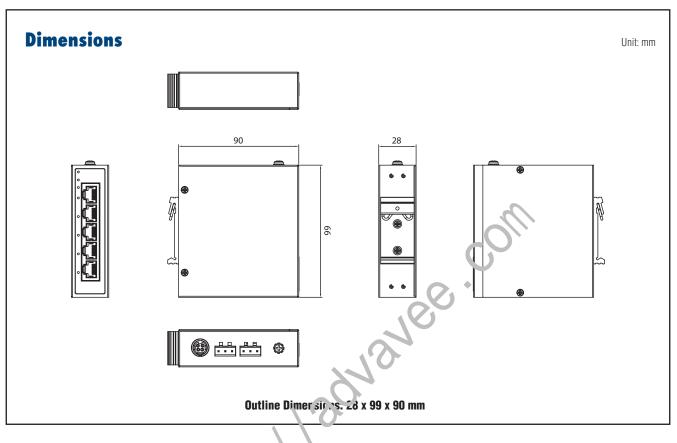

#### Mechanism

- Dimensions (W x H x D) 28 x 90 x 99 mm IP30, Metal shell with solid mounting kits

6 W

1 Relay Output

DIN-rail, Wall

- Enclosure
- Mounting