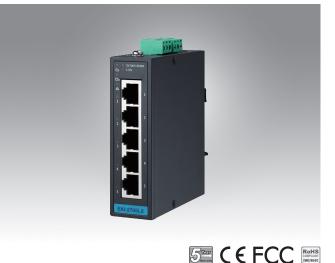

# **EKI-2705LX**

## 5-port 2.5GbE Unmanaged Industrial **Ethernet Switch**

## Introduction

The EKI-2705LX is an unmanaged industrial switch with 5 x 2.5GbE ports, it helps to instantly upgrade your polyon. to lake advantage of 2.5GbE-enabled devices without requiring any new network cables. Featuring an industrial-grade design with high quality, high stability and high efficie. , at 1 plug-and-play set up, the EKI-2705LX makes it easy for you to create an affordable high-speed network environment for your environment.