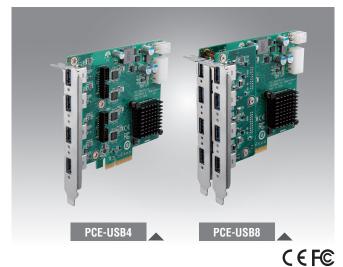

# PCE-USB4 (4 ports) PCE-USB8 (8 ports)

#### Introduction

PCE-USB4 is a 4-port PCIe x4 expansion card aimed at industrial imaging applications. Featuring four independent Penesas µPD720202 USB 3.0 host controllers, a Gen 2 PCI Express® x4 interface, and a per-port bandwidth of 5 Gbps when operating four ports simultaneously, PCF-US54 elivers maximal per-port performance. PCE-USB4 features four USB 3.0 ports (for expansion, PCE-USB8 features eight USB 3.0 ports) with 1500 mA current to ensure table power for external USB devices. PCE-USB4 is a high-bandwidth industrial-power expansion card designed for machine vision, factory automation, and medical applications, us well as any other applications that require high data transfer speeds.