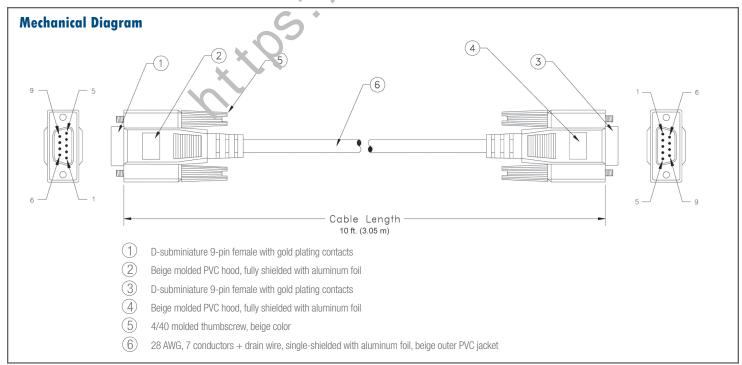

#### Introduction

Model 232NM9 is a 10 foot long (3.05 m) null modem cable. The cable has DB9S (female) connectors on both ends.