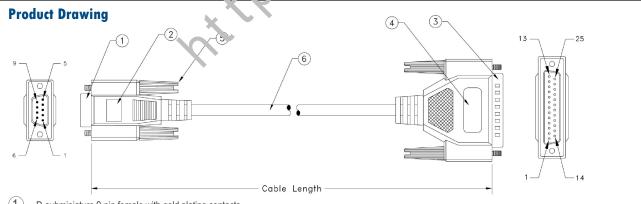

- (1) D-subminiature 9-pin female with gold plating contacts
- 2 Beige-color molded PVC hood, fully shielded with aluminum foil
- 3 D-subminiature 25-pin male with gold plating contacts
- 4 Beige-color molded PVC hood, fully shielded with aluminum foil
- (5) 4/40 molded thumbscrew, beige-color
- 6 28 AWG, 9 conductors + drain wire, single-shielded with aluminum foil, beige-color outer PVC jacket