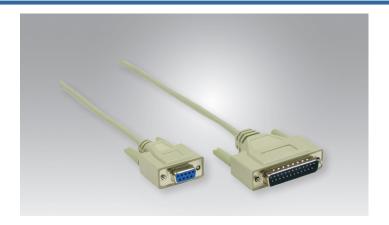

#### **RS-232 Modem Cable**

DB9 Female to DB25 Male

#### Introduction

Make easy connections between your serial equipment with this reliable, quality built, D-subminiature serial modem cable.