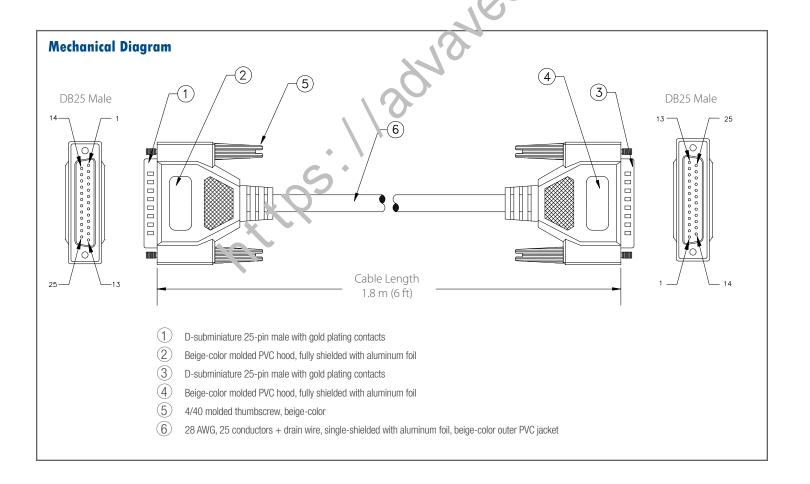

#### **Features**

- · Fully molded backshell with strain relief for added protection
- 26 AWG stranded conductors for flexibility
- Thumbscrews for tool-less termination
- Wired straight-through
- All pins terminated

#### Introduction

This ready-to-use serial cable features molded connectors and gold plated contacts for superior corrosion resistance to ensure solid connections for the life of the cable. Suitable for connecting 25-pin serial devices to laptops, computers and expansion/interface cards.

## **Ordering Information**

| Model No.  | Description                         | Length        | Color |
|------------|-------------------------------------|---------------|-------|
| BB-232AMM5 | DB25 Male to SB25 Male Serial Cable | 1.8 m (6 ft.) | Beige |