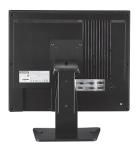

# **PPC-STAND**

# **Stand Kit For All PPC Models**



## **Features**

- Includes VESA standards:75 x 75 mm and/or 100 x 100 mm hole pattern bracket
- Texture of material aluminum
- Modern appearance
- Max. Load-bearing: 10 kg

RoHS COMPLIANT 2002/99/FC

# Introduction

The PPC-STAND fits all 6"~21.5" PPC products, and is designed using aluminium alloy and plastic material...^\tild="muny thousands of torque tests, this stand ensure that PPCs products won't change their position.

# **Specifications**

• Net weight 7.5 KG

**Dimensions** 259 x 190 x 354/283 mm

• Max. Load-bearing 10kg

# Organing Information

■ P.ºC-J7AND-A1E

Stand Kit for all PPC Models

### **Front**



### Rear



# Dimensions Unit: mm Unit: mm Base Plate