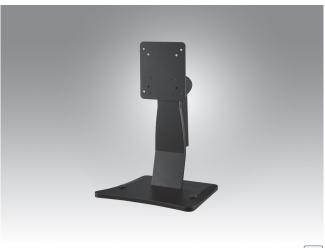

## **Features**

- Includes VESA standards:75 x 75 mm and/or 100 x 100 mm hole pattern bracket
- Texture of material aluminum
- Modern appearance
- Max. Load-bearing: 10 kg

RoHS COMPLIANT 2002/99/FC

# Introduction

The PPC-STAND fits all 6"~21.5" PPC products, and is designed using aluminium alloy and plastic material...^\tild="muny thousands of torque tests, this stand ensure that PPCs products won't change their position.

# **Specifications**

• Net weight 7.5 KG

**Dimensions** 259 x 190 x 354/283 mm

• Max. Load-bearing 10kg