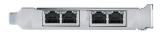

| ∪ ~ 60 °C                                                                                |
|  |             | Storage Temperature   | -40 \$5 °C                                                                               |
|  |             | Dimensions (L x H)    | 18 x 111 mm (4.64" x 4.37")                                                              |
|  |             | Certifications        | CE/FCC                                                                                   |

## **Ordering Information**

| Part Number    | Descriptio.                        |  |  |  |
|----------------|------------------------------------|--|--|--|
| PCE-GIGE2-00A1 | PCle x4, 2-port GbE expansion card |  |  |  |
| PCE-GIGE4-00A1 | PCle x4, 4-port GbE expansion card |  |  |  |

# I/O View





PCE-GIGE2-00A1

PCE-GIGE4-00A1