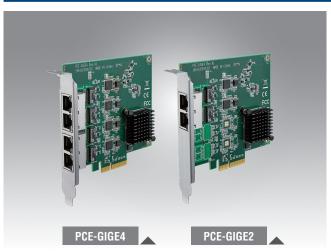

# PCE-GIGE2 (2 ports) PCE-GIGE4 (4 ports)

#### Introduction

PCE-GIGE4 is a 4-port PCIe x4 expansion card compliant with industrial cameras for machine vision applications. With powerful Intel Ethernet controller i210, PCE-GIGE2/4 can support Wake-on-LAN and PXE functions. PCE-GIGE2/4 is a multi ports GbE expansion card designed for mathematical formation, surveillance or any other applications that require fast and stable data transmission.

### **Specifications**

|  | •           |                       |                                                                                          |
|--|-------------|-----------------------|------------------------------------------------------------------------------------------|
|  | GIGE        | Interface             | PCI Express x4                                                                           |
|  |             | Connector             | 2 x RJ45 LAN pocts (CCF- GIGE2-00A1)<br>4 x RJ45 , AN ports (CCF-GIGE4-00A1)             |
|  |             | Host Bus              | 4-lane Gen ? PCic interface, compliant with PCI Express Base Specification, Revision 2.0 |
|  |             | Controller            | 4 x In el i210 Ethernet Controller                                                       |
|  |             | Data Transfer Rate    | 10/100,′1000 Mbps                                                                        |
|  | Environment | Operating Temperature | ∪ ~ 60 °C                                                                                |
|  |             | Storage Temperature   | -40 \$5 °C                                                                               |
|  |             | Dimensions (L x H)    | 18 x 111 mm (4.64" x 4.37")                                                              |
|  |             | Certifications        | CE/FCC                                                                                   |

## **Ordering Information**

| Part Number    | Descriptio.                        |  |  |  |
|----------------|------------------------------------|--|--|--|
| PCE-GIGE2-00A1 | PCle x4, 2-port GbE expansion card |  |  |  |
| PCE-GIGE4-00A1 | PCle x4, 4-port GbE expansion card |  |  |  |