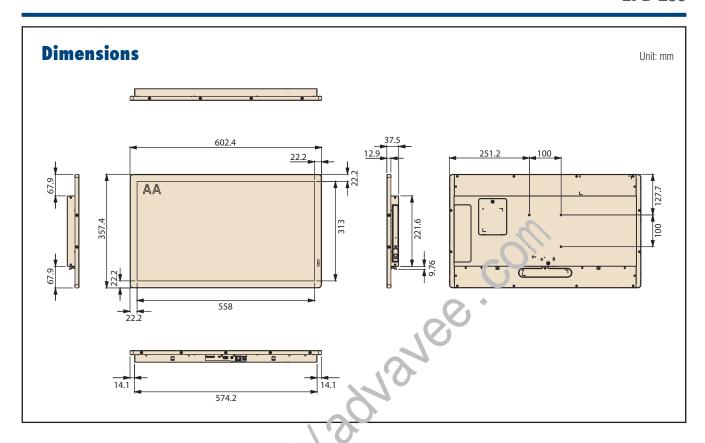

## **Specifications**

| Screen        | Size                  | 25.3"                                                                                               |
|---------------|-----------------------|-----------------------------------------------------------------------------------------------------|
|               | Resolution            | 3200x1800                                                                                           |
|               | Ratio                 | 16:09                                                                                               |
|               | Color                 | >30l' colors 'ACer+, E Ink Gallery Plus Display)                                                    |
| Chassis       | Dimension             | 602.4 × 353.4 × 37.5                                                                                |
|               | Weight                | ©.2 Kg                                                                                              |
|               | Mounting type         | VES., 100x100 mm                                                                                    |
| System        | CPU                   | PU 1.3GHz quad core A35                                                                             |
|               | OS                    | Platform Android 11                                                                                 |
|               | RAM /EMMC             | RAM / ROM 2GB DDR3 / 16GB EMMC                                                                      |
|               | 1/0                   | USB-A, Micro USB, RJ45 (LAN), SD Card                                                               |
| Oyotom        | Wireless              | Wi-Fi 802.11 a/b/g/n/ac (2.4G/5G)                                                                   |
|               | Ethernet              | 10M/100M                                                                                            |
|               | Power                 | Battery Capacity 18650 Li-batteries *4pcs (Prepared by customers) Power Supply 20V/45W AC/DC Adapor |
| Environment   | Operating Temperature | 15 °C ~ 35 °C                                                                                       |
|               | Operating Humidity    | 0% ~ 80%                                                                                            |
|               | Storage Temperature   | -25 °C ~ 50 °C                                                                                      |
|               | Storage Humidity      | 0%~80%                                                                                              |
| Certification | NCC/FCC/CE/VCCI       |                                                                                                     |